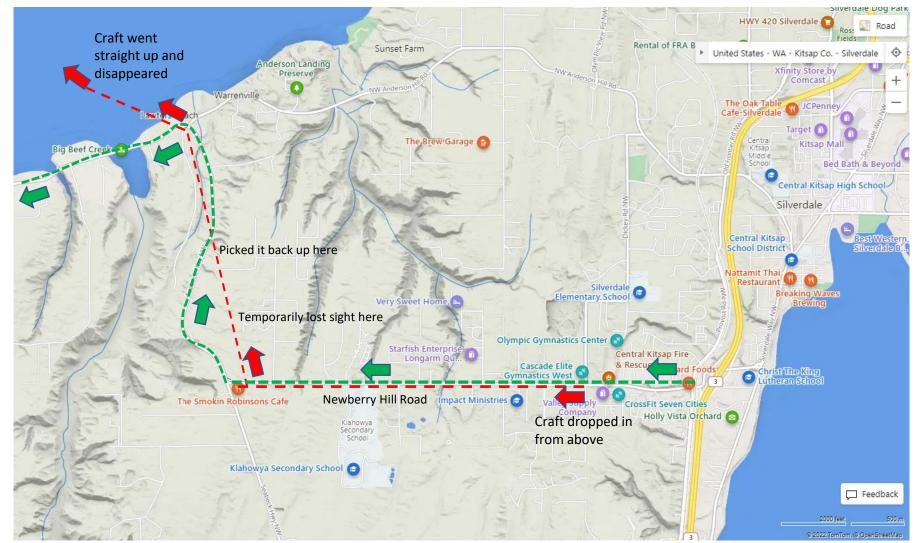

Witnesses: Victoria Whitney Nathan Whitney Jacque Baber Phyllis Holmes

2 Other Cars were travelling same direction

Triangular Craft Track Witness Vehicle Track

Estimated Elevation: 115 feet Estimated speed: 45 mph Estimated length/time of Incident: 25 minutes

## Wednesday, August 10, 2016 – 3:32 PM - Clear Skies – Temp: 92 degrees