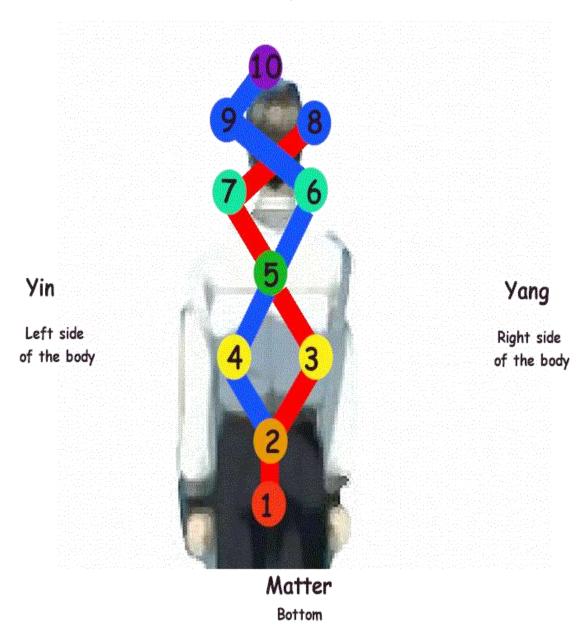

## Chakras System, Pictures and Chart

Chakras are vortexes of energy in the body; here are the 7 main chakras and their locations:

Chakras are yin when they receive energy, Yang when they emit energy. Some of them are more likely to move and to differentiate themselves, due to their intermediate position. The energetic structure of human body therefore corresponds to the tree of life (see details):

Note that the right hand, the right side of the body is more YANG than the left side of the body.

Look at the back of the body, you'll obtain the symmetric yin Yang tree:

Yin

Left side

of the body

Matter

Yang
Right side
of the body

## Spirit

Yin

Left side
of the body

....

## Matter

Understanding yin/Yang/left/right is of importance.

Yang

Right side

of the body

Now, let's add names, chakras and their correspondences :

| N° | Psychological functions,<br>Symbolism                            | Chakra                   | Physiological functions                | Planet          | Metal |
|----|------------------------------------------------------------------|--------------------------|----------------------------------------|-----------------|-------|
| 10 | Spirituality = completion = 10                                   | Crown (Sahasrara)        | Pineal gland; regulates night and day  | 1st<br>Swirling |       |
| 9  | Imagination, Artistic abilities, art = closest to completion = 9 | yin Chandra Ajna<br>area | Thalamic area, helps pituitary gland   | Zodiac          |       |
| 8  | Rationality = structures = cubic = 8 corners                     | Yang Surya: Ajna<br>area | Pituitary gland, controls other glands | Saturn          | lead  |
| 7  | Justice = law of God = 7                                         | yin Visuddha             | Throat                                 | Jupiter         | tin   |

## Spirit

Matter

Yin

Left side
of the body

Yang

Right side

of the body

Let's link masculine and feminine chakras:

Spirit Top

Masculine and Feminine Chakras