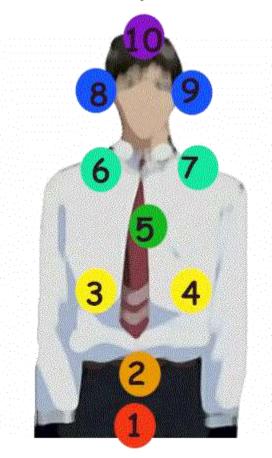

## Matter

Understanding yin/Yang/left/right is of importance.

Yang

Right side

of the body

Now, let's add names, chakras and their correspondences :

| N° | Psychological functions,<br>Symbolism                            | Chakra                   | Physiological functions                | Planet          | Metal |
|----|------------------------------------------------------------------|--------------------------|----------------------------------------|-----------------|-------|
| 10 | Spirituality = completion = 10                                   | Crown (Sahasrara)        | Pineal gland; regulates night and day  | 1st<br>Swirling |       |
| 9  | Imagination, Artistic abilities, art = closest to completion = 9 | yin Chandra Ajna<br>area | Thalamic area, helps pituitary gland   | Zodiac          |       |
| 8  | Rationality = structures = cubic = 8 corners                     | Yang Surya: Ajna<br>area | Pituitary gland, controls other glands | Saturn          | lead  |
| 7  | Justice = law of God = 7                                         | yin Visuddha             | Throat                                 | Jupiter         | tin   |

| 6 | Ego, communication = 6                                 | Yang Visuddha                   | To speak, mouth                           | Mars    | iron    |
|---|--------------------------------------------------------|---------------------------------|-------------------------------------------|---------|---------|
| 5 | Love, Openness = Humanity = 5                          | Heart: Anahata                  | Heart, circulatory system, blood          | Sun     | gold    |
| 4 | Control of emotionsSocial abilities = stability = 4    | Yin : Navel                     | Digestive system: 2nd phase assimilation, | Venus   | copper  |
| 3 | Work = Business = masonry = 3                          | Yang: Solar Plexus:<br>Manipura | Digestive system: 1st phase: digestion    | Mercury | mercury |
| 2 | Sexual energy = 1+1 = 2                                | Sex Swadhistana                 | Reproductive organs                       | Moon    | silver  |
| 1 | Physical energy, will to live,<br>survival = basis = 1 | Root Mulhadara                  | Spinal column, Adrenal                    | Earth   |         |