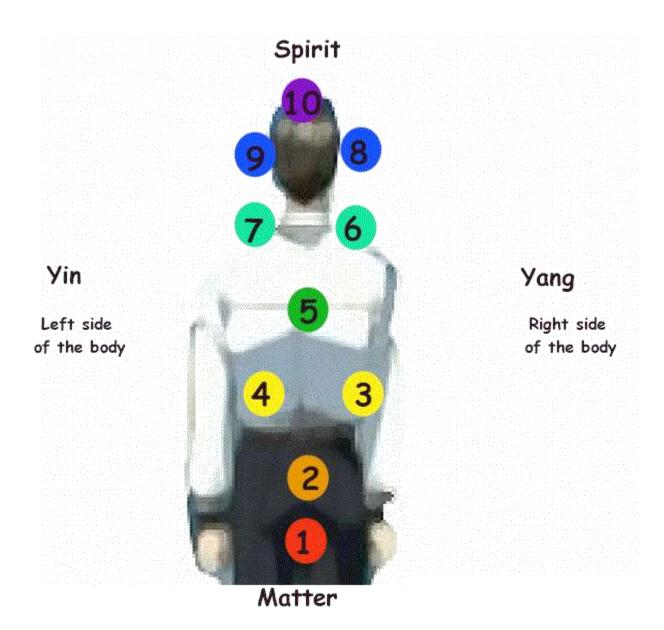

## Spirit

Matter

Yin

Left side
of the body

Yang

Right side

of the body

Let's link masculine and feminine chakras:

Spirit Top

Masculine and Feminine Chakras