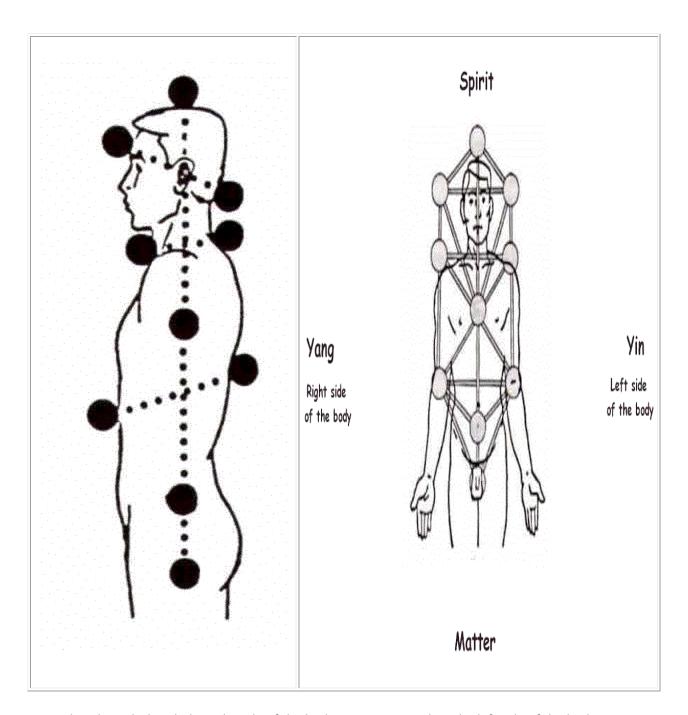

Note that the right hand, the right side of the body is more YANG than the left side of the body.

Look at the back of the body, you'll obtain the symmetric yin Yang tree:

Yin

Left side

of the body

Matter

Yang
Right side
of the body

## Spirit

Yin

Left side
of the body

....

## Matter

Understanding yin/Yang/left/right is of importance.

Yang

Right side

of the body

Now, let's add names, chakras and their correspondences :

| N° | Psychological functions,<br>Symbolism                            | Chakra                   | Physiological functions                | Planet          | Metal |
|----|------------------------------------------------------------------|--------------------------|----------------------------------------|-----------------|-------|
| 10 | Spirituality = completion = 10                                   | Crown (Sahasrara)        | Pineal gland; regulates night and day  | 1st<br>Swirling |       |
| 9  | Imagination, Artistic abilities, art = closest to completion = 9 | yin Chandra Ajna<br>area | Thalamic area, helps pituitary gland   | Zodiac          |       |
| 8  | Rationality = structures = cubic = 8 corners                     | Yang Surya: Ajna<br>area | Pituitary gland, controls other glands | Saturn          | lead  |
| 7  | Justice = law of God = 7                                         | yin Visuddha             | Throat                                 | Jupiter         | tin   |