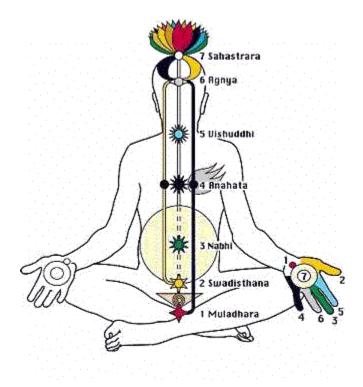

## Chakras System, Pictures and Chart

Chakras are vortexes of energy in the body; here are the 7 main chakras and their locations:

Chakras are yin when they receive energy, Yang when they emit energy. Some of them are more likely to move and to differentiate themselves, due to their intermediate position. The energetic structure of human body therefore corresponds to the tree of life (see details):