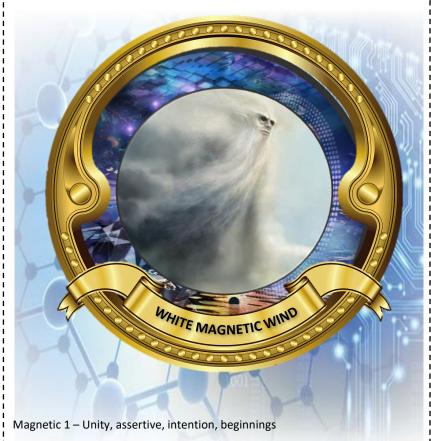

Code: UNIFY ~ ATTRACT ~ PURPOSE

Attracts – Ignites, Gathers, Convictions

Tone 1 represents the indivisible Unity of All that is. The gift of your cosmic identity is to access the power of Oneness. Activate your Magnetic powers by seeing all beings as a part of yourself; by celebrating the one life we all share; by unifying with your soul's calling moment by moment - and naturally magnetizing what's needed to support your journey; by allowing yourself to serve the Whole by pursuing your own heart's purpose; by being inclusive; by attracting like-minded people to come together in a shared purpose; by awakening to your highest aspirations and believing in your life's purpose; by effortlessly drawing in resources and allies to assist your continual unfolding; by recognizing no separation exists between you and a boundless universe of possibility...

Action: Communicate Power: Spirit Essence: Breath
Antipode (opposite and balancing energy) to Yellow Human
Analog (support and similar energy) to Red Earth
Occult Power (mystical, magical energy) to Blue Storm
Guide to the White Worldbridger, White Dog, White Wizard and White
Mirror tribes

Direction: North: Refines Chakra: Heart Planet: Uranus

Magnetic 1 is 174 Hz – Concentration (The act and process of being focused)