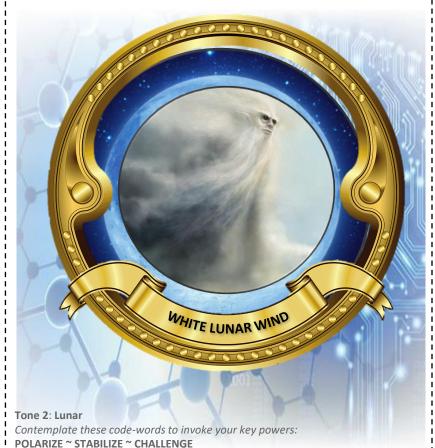

Clan: Fire

Gateway: self generation Overtone: Abundance Cycle: Sirius B Galactic

Tone 2 represents the principle of polarity

The gift of your cosmic identity is to access the power of Counter-balance. Activate your Lunar powers by honoring the yin and yang of life as contrasting aspects of one wholeness; by welcoming challenges as opportunities for strength and growth; by being a bearer of stability; by consciously challenging others encouraging their expansion and development; by challenging the consensus reality; by being wakeful to the art of constructive opposition; by holding your personal perspective even when it isn't popular, and yet on the contrary, being able to make dramatic shifts that offer coherence as you feel moved by inner knowing; by striving to integrate your inner polarities, and stabilize your own equilibrium; by understanding obstacles to be necessary creative tension that can open new pathways of evolution; by aspiring to be firmly steadied within the constant pulling of night and day, in breath and out breath, moon and sun, self and world...

Action: Communicate Power: Spirit Essence: Breath
Antipode (opposite and balancing energy) to Yellow Human
Analog (support and similar energy) to Red Earth
Occult Power (mystical, magical energy) to Blue Storm
Guide to the White Worldbridger, White Dog, White Wizard and White
Mirror tribes

Direction: North: Refines Chakra: Heart Planet: Uranus

Lunar 2 is 191 Hz – Physicality (The act and process of presence in the moment)