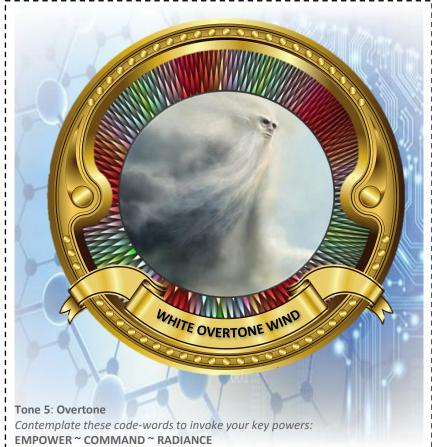

Clan: Fire

Gateway: self generation Overtone: Abundance Cycle: Sirius B Galactic

Tone 5 represents the invisible center-point within everything. The gift of your cosmic identity is to access the power of Center. Activate your Overtone powers by living an empowered life; by emanating your truths and transmitting your authentic shine; by taking charge of your path and developing confidence in your own light; by focusing on the heart of the matter; by enlivening perspectives that empower yourself and those around you; by trusting your connection with the inner realms and the higher dimensions; by developing a connection to your deepest core - your essential sovereign strength and grace; by being guided by your own inner divine authority; by recognizing the autonomy of each one's own center; by expanding beyond your personal sense of self to allow universal energies to radiate through you; by taking a stand for the logic of non-linear, radial navigation; by being centered in yourself, centered in the moment, and therefore centered in the center of all that is...

Action: Communicate Power: Spirit Essence: Breath
Antipode (opposite and balancing energy) to Yellow Human
Analog (support and similar energy) to Red Earth
Occult Power (mystical, magical energy) to Blue Storm
Guide to the White Worldbridger, White Dog, White Wizard and White
Mirror tribes

Direction: North: Refines Chakra: Heart Planet: Uranus

Overtone 5 is 417 Hz – Facilitating Change (The act and process of transforming)