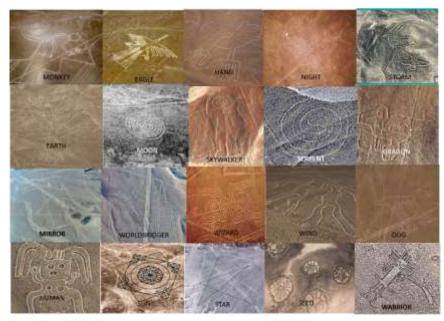

## COSMIC IDENTITY AND DECODER

Throughout history and many locations throughout the Universe, we see the evidence of the twenty tribes.

## **TWENTY ORIGINAL TRIBES**

Our Cosmic Identity is our soul's unique spiritual identity that exists in perpetuity. Our Cosmic Identity is our inquiry into our origination identity, our universal identity and our human aspects and behaviors that transcends borders and categorizations. Cosmic Identity studies the patterns that form the building blocks of the natural world, the Galaxies, the Cosmos and the relationship between our human body to the cosmos.

These are the twenty original energies that were created and comprehended throughout all dimensional spaces and time. Our One True Self.