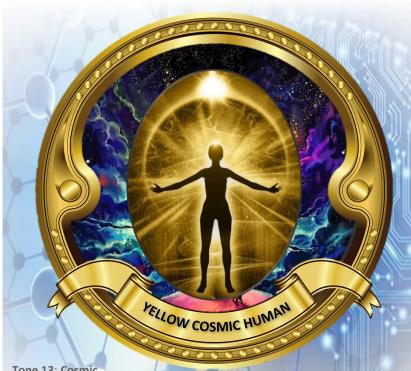

Clan: Truth

Gateway: Universal Water

Overtone: Prophecy Cycle: Sirius B Galactic

Tone 13: Cosmic

Contemplate these code-words to invoke your key powers:

ENDURE ~ TRANSCEND ~ PRESENCE

Tone 13, symbolized by the spiral, represents the dynamic of movement present in everything and by which everything is ever-changing and vivified by universal, cosmic life force.

The gift of your cosmic identity is to access the power of Omnipresence. Activate your Cosmic powers by being a disciple of the present moment; by cultivating your capacities to be wakeful and receptive to each new now; by going beyond the rational mind and letting yourself think with your ancient heart; by being conscious of your continuum, while still living in the moment; by learning to "ride the spiral," ascending to higher levels of being; by allowing your cosmic spirit to carry you through the many journeys of trial and triumph this life has to offer; by transcending fears of the future; by transcending regrets of the past; by transcending the limits of linear time and synchronizing with the radial flow of synchronic reality; by recognizing us all to be but evolving children of an ever-unfolding cosmos...

Action: Influence Power: Free Will Essence: Wisdom
Antipode (opposite and balancing energy) to White Wind
Analog (support and similar energy) to Blue Hand
Occult Power (mystical, magical energy) to Red Moon
Guide to some in the Yellow Seed, Yellow Star, Yellow Warrior and Yellow
Sun tribes

Direction: South: Ripens Chakra: Heart Planet: Earth

Cosmic 13 is 963 Hz – Divine Consciousness or Enlightenment