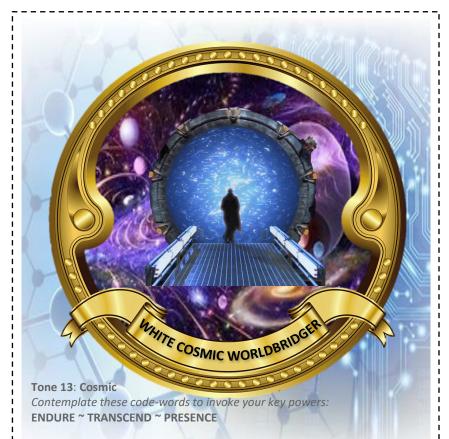

Clan: Blood

Gateway: Flowering Overtone: Elegance Cycle: Sirius B Galactic

Tone 13, symbolized by the spiral, represents the dynamic of movement present in everything and by which everything is ever-changing and vivified by universal, cosmic life force.

The gift of your cosmic identity is to access the power of Omnipresence. Activate your Cosmic powers by being a disciple of the present moment; by cultivating your capacities to be wakeful and receptive to each new now; by going beyond the rational mind and letting yourself think with your ancient heart; by being conscious of your continuum, while still living in the moment; by learning to "ride the spiral," ascending to higher levels of being; by allowing your cosmic spirit to carry you through the many journeys of trial and triumph this life has to offer; by transcending fears of the future; by transcending regrets of the past; by transcending the limits of linear time and synchronizing with the radial flow of synchronic reality; by recognizing us all to be but evolving children of an ever-unfolding cosmos...

Action: Equalize Power: Death Essence: Opportunity

Opposite to *Yellow Warrior*Support to *Red Skywalker*Occult Partner to *Blue Eagle* 

Guide to some in the White Wind, White Dog, White Wizard and White

Mirror tribes
Direction: North: Refines
Chakra: Throat

Planet: Mars

Cosmic 13 is 963 Hz – Divine Consciousness or Enlightenment