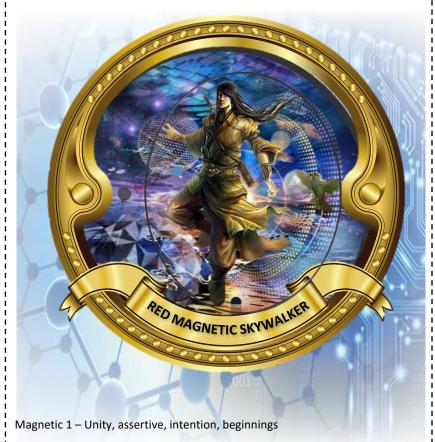

Code: UNIFY ~ ATTRACT ~ PURPOSE

Attracts – Ignites, Gathers, Convictions

Tone 1 represents the indivisible Unity of All that is. The gift of your cosmic identity is to access the power of Oneness. Activate your Magnetic powers by seeing all beings as a part of yourself; by celebrating the one life we all share; by unifying with your soul's calling moment by moment - and naturally magnetizing what's needed to support your journey; by allowing yourself to serve the Whole by pursuing your own heart's purpose; by being inclusive; by attracting like-minded people to come together in a shared purpose; by awakening to your highest aspirations and believing in your life's purpose; by effortlessly drawing in resources and allies to assist your continual unfolding; by recognizing no separation exists between you and a boundless universe of possibility...

Direction: East: Initiates Chakra: Solar-Plexus Planet: Mars

Magnetic 1 is 174 Hz – Concentration (The act and process of being

focused)