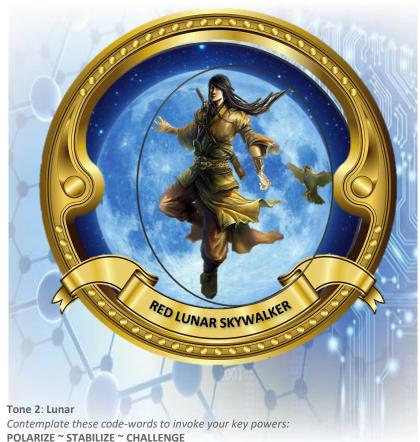

Clan: Truth

Gateway: Universal Water Overtone: Prophecy

Tone 2 represents the principle of polarity

The gift of your cosmic identity is to access the power of Counter-balance. Activate your Lunar powers by honoring the yin and yang of life as contrasting aspects of one wholeness; by welcoming challenges as opportunities for strength and growth; by being a bearer of stability; by consciously challenging others encouraging their expansion and development; by challenging the consensus reality; by being wakeful to the art of constructive opposition; by holding your personal perspective even when it isn't popular, and yet on the contrary, being able to make dramatic shifts that offer coherence as you feel moved by inner knowing; by striving to integrate your inner polarities, and stabilize your own equilibrium; by understanding obstacles to be necessary creative tension that can open new pathways of evolution; by aspiring to be firmly steadied within the constant pulling of night and day, in breath and out breath, moon and sun, self and world...

Direction: East: Initiates Chakra: Solar-Plexus Planet: Mars

Lunar 2 is 191 Hz – Physicality (The act and process of presence in the moment)