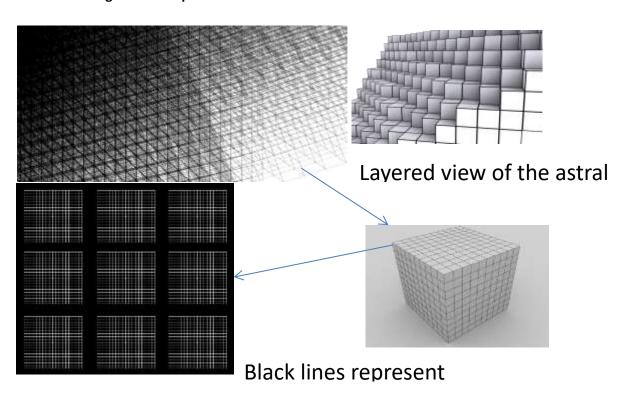

## Friday Focus March 2020 – Energetic Levels of Awareness

Our planet Earth exists in one of countless energetic structures called Dimensional Matrices. These intricate and specifically structured compartmentalized energy systems contain the Divine Blueprint structure of any Matrix and each structure contains 9 sets of 3 compartments which we commonly refer to as cubes and together they form a density or harmonic universe. They are created by the polarization of what are called Partiki or ante-particle units of consciousness into Partika or anti-particles and Particum or particles.

There exists a perpetual motion of "fission" and "fusion" (separation and replication) taking place within the Partiki units into Partika and Particum

units which is called "Partiki Phasing" and this is the basis of what is known as the Divine Trinity. The Partiki phasing results in a "flashing on and off" of units of consciousness which, when grouped together, form "flash-line sequences", sort of like writing lines of computer codes. Flash-line sequences make up the structure of ALL creation, ALL Life Forms, including what we may see as protons, neutrons and electrons in our Earth Reality Field (or hologram).

These groups of 3 compartments can be thought of as "Platforms of Perception" or reality fields. Each

Harmonic Universe is also known as a Density and the terms 'Density Level' and 'Harmonic Universe' (HU), are used synonymously. The dimension, densities, and planes are not specific locations; they all interpenetrate each other and occupy the same space. Different levels of consciousness are required to perceive the different planes, densities, or dimensions.

## **Overview of gridded compartments**