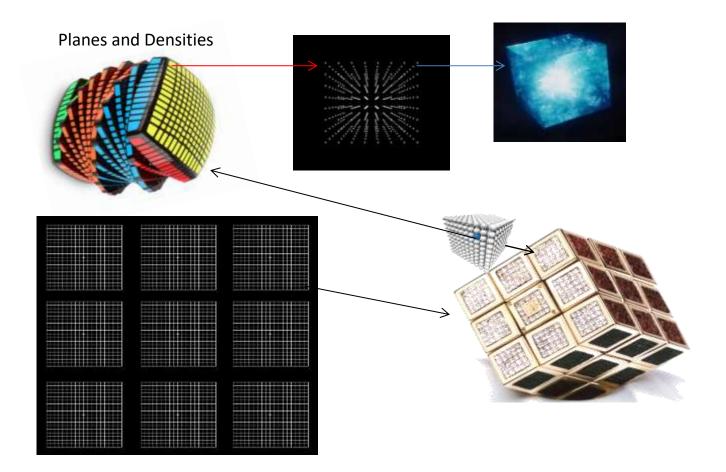

## Friday Focus March 2020 – Energetic Levels of Awareness

Our planet Earth exists in one of countless energetic structures called Dimensional Matrices. These intricate and specifically structured compartmentalized energy systems contain the Divine Blueprint structure of any Matrix and each structure contains 9 sets of 3 compartments which we commonly refer to as cubes and together they form a density or harmonic universe. They are created by the polarization of what are called Partiki or ante-particle units of consciousness into Partika or anti-particles and Particum or particles.

There exists a perpetual motion of "fission" and "fusion" (separation and replication) taking place within the Partiki units into Partika and Particum

units which is called "Partiki Phasing" and this is the basis of what is known as the Divine Trinity. The Partiki phasing results in a "flashing on and off" of units of consciousness which, when grouped together, form "flash-line sequences", sort of like writing lines of computer codes. Flash-line sequences make up the structure of ALL creation, ALL Life Forms, including what we may see as protons, neutrons and electrons in our Earth Reality Field (or hologram).

These groups of 3 compartments can be thought of as "Platforms of Perception" or reality fields. Each

Harmonic Universe is also known as a Density and the terms 'Density Level' and 'Harmonic Universe' (HU), are used synonymously. The dimension, densities, and planes are not specific locations; they all interpenetrate each other and occupy the same space. Different levels of consciousness are required to perceive the different planes, densities, or dimensions.